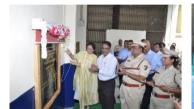

#### Business Integrated CSR plant: Collaboration with Aurangabad Central Prison Authority for supply to Bajaj Auto

- Minda Corp set up a new automotive assembly within the jail premises with dedicated training for Safety, Security & Restraint Systems (SSR) In Nov 2016
- Product focus: 'Lock Body Assembly Unit'
- Activities would include manufacturing, production, testing, inspection, storage of finished goods and dispatch
- The final product to be made at the Company's facility in Pune to be supplied to Bajaj Auto Limited (BAL)

#### **Corporate Social Responsibility**

Old Age Home Service at Earth Saviour Foundation Jan 2017

Community care CSR program received Asia Corporate Excellence & Sustainability Award Nov 2016

Lockset Assembly Unit as CSR Project at Aurangabad Central Prison Nov 2016