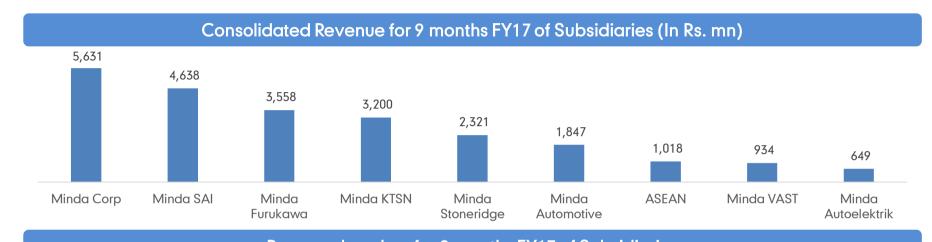

### Revenue Contributors - YTD

## Revenue breakup for 9 months FY17 of Subsidiaries