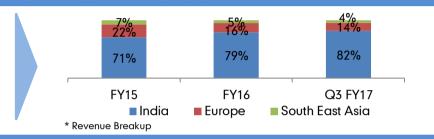

### Q3 FY2017 10% 28% 36% 25%

2/3 Wheelers

Commercial & Off-Highway Vehicles

Passenger Vehicles

After Market

Investor Presentation \* Revenue Breakup