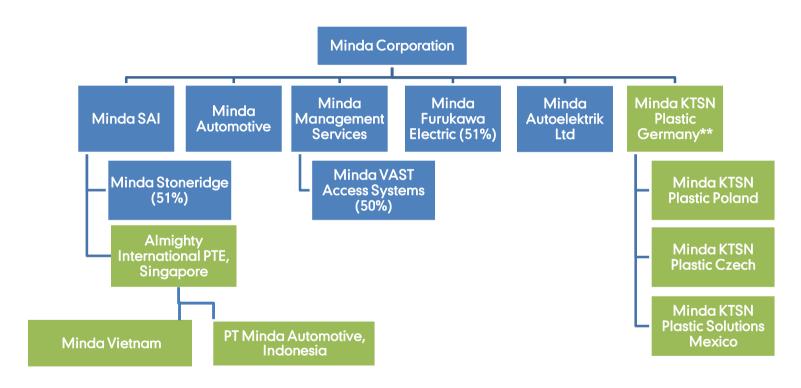

# **Group Operating Structure**

<sup>\* 100%</sup> subsidiaries unless specified in parenthesis

<sup>\*\*</sup> Entered into a 50:50 Joint Venture with SBHAP, China (a BAIC group subsidiary) in Aug 2016

# Group at a glance

| Category                    | Product Portfolio                                                                                           | Company                                                 | End Market *                                         | Plant Locations / Offices                                                             |
|-----------------------------|-------------------------------------------------------------------------------------------------------------|---------------------------------------------------------|------------------------------------------------------|---------------------------------------------------------------------------------------|
| Group Corp                  | Corporate Office                                                                                            | Minda Management Services Ltd.                          | -                                                    | Gurgaon                                                                               |
|                             | Electronic & Mechanical locks,                                                                              | Minda Corporation Ltd.                                  | 2/3 W, CV, Tractors, Off<br>Road Vehicles            | Aurangabad (2), Greater Noida,<br>Noida, Pant Nagar, Pune (2)                         |
| Safety<br>Security          | Door Handles, Latches, Door<br>Checker, Key (Mechanical and                                                 | Minda VAST Access Systems Pvt. Ltd.                     | PV                                                   | Manesar, Pune                                                                         |
| and <sup>*</sup>            | Electronic), Die Casting: AL                                                                                | PT Minda Automotive Indonesia                           | 2 W                                                  | Indonesia                                                                             |
| Restraint<br>system         | (HPDC, GDC, LPDC) and Zn: Hot<br>Chamber, Alternators, Starter                                              | Minda Vietnam Automotive Co. Ltd.                       | 2 W                                                  | Vietnam                                                                               |
|                             | Motors                                                                                                      | Minda Autoelektrik Ltd                                  | CV, Agriculture Machinery,<br>Construction Equipment | Bawal                                                                                 |
| D-1                         | Wiring Harness, Connectors,                                                                                 | Minda Furukawa Electric Pvt. Ltd.                       | PV                                                   | Bawal, Chennai (2), Noida, Tihar Jail                                                 |
| Driver<br>Information       | Terminals, Steering Roll connectors, Relay & Fuse box,                                                      | Minda Stoneridge Instruments Ltd.                       | 2/3 W, PV, CV, Tractors                              | Chennai, Pune                                                                         |
| and<br>Telematics<br>System | Instrument Clusters, , Dashboard<br>Assemblies, Sensors - Speed,<br>Temperature, Position, Pressure<br>etc. | Minda SAI Ltd.                                          | 2/3 W , CV, PV                                       | Chennai (2), Greater Noida (2),<br>Haridwar, Murbad, Pithampur,<br>Pune, Yerwada Jail |
|                             |                                                                                                             | Minda KTSN Plastic Solution GmbH & Co. KG               | PV, CV                                               | Germany                                                                               |
| Interior                    | Plastic Interior trims & Sub-<br>system, Kinematic Modules,                                                 | Minda KTSN Plastic & Tooling Solutions Sp Zo.o          | PV, CV                                               | Poland                                                                                |
| Systems                     | Structural Modules, Soft Touch Technology etc.                                                              | Minda KTSN Plastic Solutions s.r.o.                     | PV, CV                                               | Czech Republic                                                                        |
|                             |                                                                                                             | Minda KTSN Plastic Solutions Mexico, S. de R.L. de C.V. | PV, CV                                               | Mexico                                                                                |
| After<br>Market             | All products made by Group co.<br>and outsourced products like<br>control cables, filters and relays        | Minda Automotive Solutions Ltd.                         | 2/3 W, PV, CV, Tractors                              | Noida                                                                                 |
| CSR                         | Group CSR initiatives                                                                                       | Spark Minda Foundation                                  | -                                                    |                                                                                       |