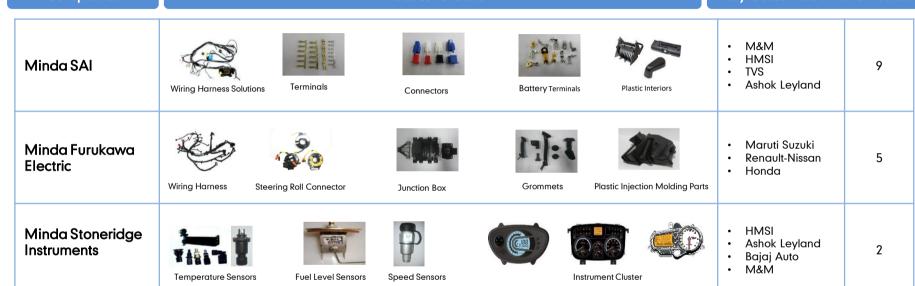

#### Driver Information and Telematics System

- Minda Furukawa Electric Pvt. Ltd (51%)
- Minda Stoneridge Instruments Ltd (51%)
- Minda SAI Ltd.

# Group at a glance

| Category                    | Product Portfolio                                                                                           | Company                                                 | End Market *                                         | Plant Locations / Offices                                                             |
|-----------------------------|-------------------------------------------------------------------------------------------------------------|---------------------------------------------------------|------------------------------------------------------|---------------------------------------------------------------------------------------|
| Group Corp                  | Corporate Office                                                                                            | Minda Management Services Ltd.                          | -                                                    | Gurgaon                                                                               |
|                             | Electronic & Mechanical locks,                                                                              | Minda Corporation Ltd.                                  | 2/3 W, CV, Tractors, Off<br>Road Vehicles            | Aurangabad (2), Greater Noida,<br>Noida, Pant Nagar, Pune (2)                         |
| Safety<br>Security          | Door Handles, Latches, Door<br>Checker, Key (Mechanical and                                                 | Minda VAST Access Systems Pvt. Ltd.                     | PV                                                   | Manesar, Pune                                                                         |
| and <sup>*</sup>            | Electronic), Die Casting: AL                                                                                | PT Minda Automotive Indonesia                           | 2 W                                                  | Indonesia                                                                             |
| Restraint<br>system         | (HPDC, GDC, LPDC) and Zn: Hot<br>Chamber, Alternators, Starter                                              | Minda Vietnam Automotive Co. Ltd.                       | 2 W                                                  | Vietnam                                                                               |
|                             | Motors                                                                                                      | Minda Autoelektrik Ltd                                  | CV, Agriculture Machinery,<br>Construction Equipment | Bawal                                                                                 |
| D-1                         | Wiring Harness, Connectors,                                                                                 | Minda Furukawa Electric Pvt. Ltd.                       | PV                                                   | Bawal, Chennai (2), Noida, Tihar Jail                                                 |
| Driver<br>Information       | Terminals, Steering Roll connectors, Relay & Fuse box,                                                      | Minda Stoneridge Instruments Ltd.                       | 2/3 W, PV, CV, Tractors                              | Chennai, Pune                                                                         |
| and<br>Telematics<br>System | Instrument Clusters, , Dashboard<br>Assemblies, Sensors - Speed,<br>Temperature, Position, Pressure<br>etc. | Minda SAI Ltd.                                          | 2/3 W , CV, PV                                       | Chennai (2), Greater Noida (2),<br>Haridwar, Murbad, Pithampur,<br>Pune, Yerwada Jail |
|                             |                                                                                                             | Minda KTSN Plastic Solution GmbH & Co. KG               | PV, CV                                               | Germany                                                                               |
| Interior                    | Plastic Interior trims & Sub-<br>system, Kinematic Modules,                                                 | Minda KTSN Plastic & Tooling Solutions Sp Zo.o          | PV, CV                                               | Poland                                                                                |
| Systems                     | Structural Modules, Soft Touch Technology etc.                                                              | Minda KTSN Plastic Solutions s.r.o.                     | PV, CV                                               | Czech Republic                                                                        |
|                             |                                                                                                             | Minda KTSN Plastic Solutions Mexico, S. de R.L. de C.V. | PV, CV                                               | Mexico                                                                                |
| After<br>Market             | All products made by Group co.<br>and outsourced products like<br>control cables, filters and relays        | Minda Automotive Solutions Ltd.                         | 2/3 W, PV, CV, Tractors                              | Noida                                                                                 |
| CSR                         | Group CSR initiatives                                                                                       | Spark Minda Foundation                                  | -                                                    |                                                                                       |