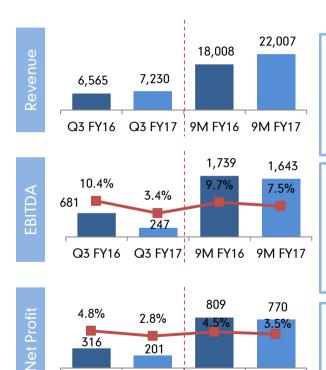

### YTD Financial Performance

201

Q3 FY17 9M FY16 9M FY17

#### Commentary – Q3 FY2017 vs. Q3 FY2016

- Total revenue for the guarter increased by 10.1% y-o-y to Rs. 7,230 million. In Q3 FY2017, the overall automobile sector was down by (4.0)% on a v-o-v basis
- This increase in topline was primarily driven by the growth in 'Safety Security & Restraint Systems' (18.1%) and in 'Interior Systems' (14.2%)
- Overall financial performance in Q3FY2017 was temporarily impacted primarily due to the short-term challenges posed by the demonetization on the overall sales and higher raw material cost
- EBITDA for the guarter was Rs. 247 million; EBITDA margins stood at 3.4%
- Fall in the EBITDA margins is one-off in nature and was due to higher raw material cost, royalty and delay in downward revision in price of raw material by Furukawa
- EBITDA margin have recovered since and in FY2017-18, it is expected to return to normalcy
- Exceptional increase in Other Expenses by 20% is on account of strategic investments in expansion projects such as the Mexico plant and Spark Minda Technical Centre (Pune)
- Net profit stood at Rs. 201 million, a decrease of (36.3)% on a y-o-y basis. Margins stood at 2.8%
- The Company has initiated the process of identifying and addressing the critical areas for the group to reduce the cost and improve the overall financial performance. It has successfully negotiated the downward revision in prices of raw material and royalty payments with Furukawa along with other optimization measures such as existing from non-profitable business
- Net Profit margins are also expected to recover in FY2017-18

Investor Presentation

316