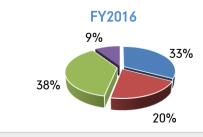

|                     |
| Europe          |                                |                                                 | 3                   |
| North America   |                                |                                                 | 1                   |
| South East Asia | 2                              |                                                 |                     |
| Total           | 12                             | 16                                              | 4                   |





# **Key Customers**



# 2-3 Wheelers





















### **Passenger Vehicles**



























### Commercial & Off **Highway Vehicles**







DAIMLER



EICHER

O POLODIS



ESCORTS



VOLVO









## **Others**



























### Q3 FY2017 10% 28% 36% 25%

2/3 Wheelers

Commercial & Off-Highway Vehicles

Passenger Vehicles

After Market

Investor Presentation \* Revenue Breakup

## **Our Partners**



### Technology Tie-ups with Leading Global Firms

| Partner                                                  | Country | Minda<br>Group's<br>Stake/<br>Company                | JV<br>Formed | Segment                                              | Key Products (JV)                                                                                                                                                                                                        | Summary