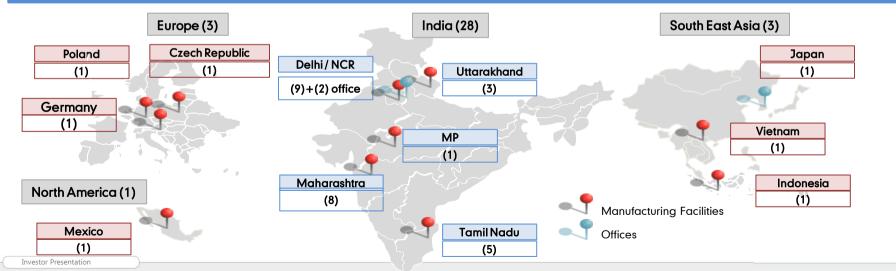

No. of Employees ~16,000

No of Plants

India (27 plants), Europe (3 plants), South East Asia (2 plants), North America (1 plant)

Ashok Leyland, Bajaj Auto, Maruti Suzuki, HMSI, Mahindra & Mahindra, Nissan, Tata Motors, Volkswagen, Yamaha Motors

#### Manufacturing facilities strategically located globally providing support to OEMs

| Location        | Safety and<br>Security Systems | Driver Information<br>and Telematics<br>Systems | Interior<br>Systems |
|-----------------|--------------------------------|-------------------------------------------------|---------------------|
| India           | 10                             | 16                                              |                     |
| Europe          |                                |                                                 | 3                   |
| North America   |                                |                                                 | 1                   |
| South East Asia | 2                              |                                                 |                     |
| Total           | 12                             | 16                                              | 4                   |