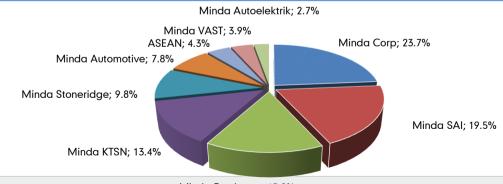

### Revenue Contributors - YTD

## Revenue breakup for 9 months FY17 of Subsidiaries