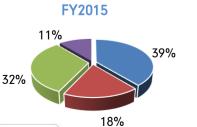

## **Consolidated Financial Performance**

1,643

7.5%

9M FY17

4.5%

FY2015

5.0%

FY2014