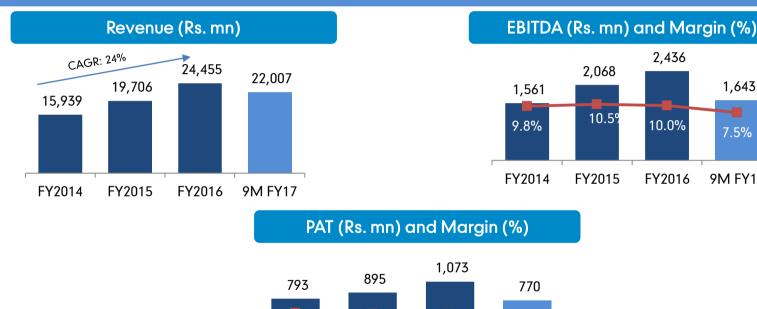

## **Consolidated Financial Performance**

1,643

7.5%

9M FY17

4.5%

FY2015

5.0%

FY2014

Investor Presentation

4.4%

FY2016

3.5%

9M FY17

### YTD Financial Performance

201

Q3 FY17 9M FY16 9M FY17