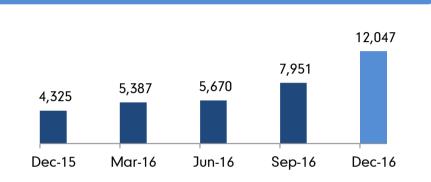

## Average Daily Trading Volumes (BSE & NSE)

|                      | No. of Shares | Rs. (000) | \$ (000) |
|----------------------|---------------|-----------|----------|
| Oct 2016             | 444,578       | 49,085    | 764      |
| Nov 2016             | 129,285       | 13,053    | 203      |
| Dec 2016             | 67,221        | 6,372     | 99       |
| Jan 2017             | 481,841       | 44,186    | 688      |
| Feb 2017             | 423,720       | 40,004    | 623      |
| Mar 2017             | 131,999       | 12,281    | 191      |
| Untill 05 April 2017 | 612,772       | 62,406    | 972      |