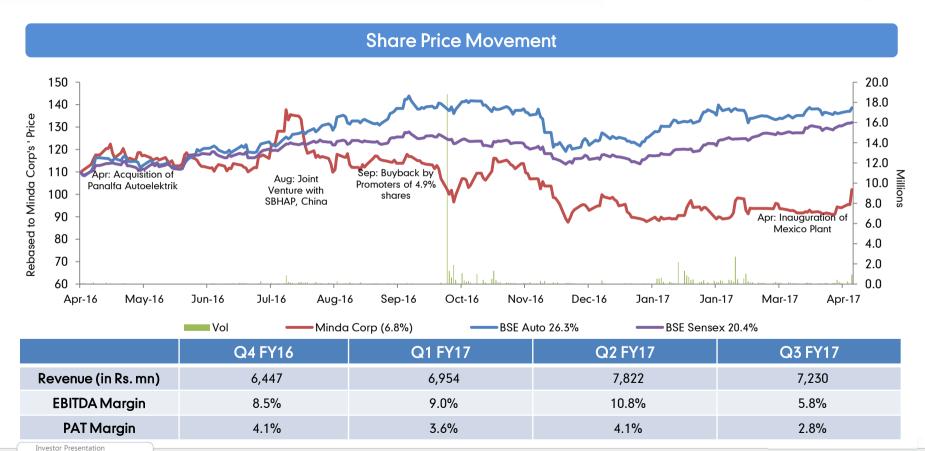

#### Acquisition of Panalfa Autoelektrik Ltd

- Acquired Panalfa Autoelektrik (Haryana) in April 2016
- Renamed as 'Minda Autoelektrik Limited' wef 03 June 2016
- Incorporated in 2007 as Indo Czech JV promoted by Panalfa & Magneton
- Primarily manufactures 'Starter Motors' and 'Alternators'
- End Markets: Commercial Vehicles, Agriculture Machinery, Construction Equipment and Automotive market
- Employs over 400 people

#### Minda KTSN: Greenfield Plant at Mexico

- Inaugurated the new plant at Queretaro Industrial Park-II Puerto, Mexico on April 2017
- Total area of the plant is c. 17,320 sqm.
- Received orders for the manufacturing of parts including Glove Box, St. Column, End Cap, Hang on parts and others
- Capital investment of Rs. 100 Crores in FY2016-18; expected annual sales of Rs. 175 Cr by 2019-20

#### Minda KTSN: 50:50 Joint Venture with SBHAP, China (a BAIC group subsidiary) in Aug 2016

- Located in Zibo, Shandong Province
- Acquired land with an overall size of approx. 10,000 sqm.
- Construction is expected to be completed in FY2017-18
- Products: 'Plastic Oil Pans & Cylinder Head' along with other plastic under-bonnet / interior parts
- Target customers: CV OEMs such as Daimler, Foton etc having manufacturing plants in China

#### Commentary – Q3 FY2017 vs. Q3 FY2016

- Total revenue for the guarter increased by 10.1% y-o-y to Rs. 7,230 million. In Q3 FY2017, the overall automobile sector was down by (4.0)% on a v-o-v basis
- This increase in topline was primarily driven by the growth in 'Safety Security & Restraint Systems' (18.1%) and in 'Interior Systems' (14.2%)
- Overall financial performance in Q3FY2017 was temporarily impacted primarily due to the short-term challenges posed by the demonetization on the overall sales and higher raw material cost
- EBITDA for the guarter was Rs. 247 million; EBITDA margins stood at 3.4%
- Fall in the EBITDA margins is one-off in nature and was due to higher raw material cost, royalty and delay in downward revision in price of raw material by Furukawa
- EBITDA margin have recovered since and in FY2017-18, it is expected to return to normalcy
- Exceptional increase in Other Expenses by 20% is on account of strategic investments in expansion projects such as the Mexico plant and Spark Minda Technical Centre (Pune)
- Net profit stood at Rs. 201 million, a decrease of (36.3)% on a y-o-y basis. Margins stood at 2.8%
- The Company has initiated the process of identifying and addressing the critical areas for the group to reduce the cost and improve the overall financial performance. It has successfully negotiated the downward revision in prices of raw material and royalty payments with Furukawa along with other optimization measures such as existing from non-profitable business
- Net Profit margins are also expected to recover in FY2017-18