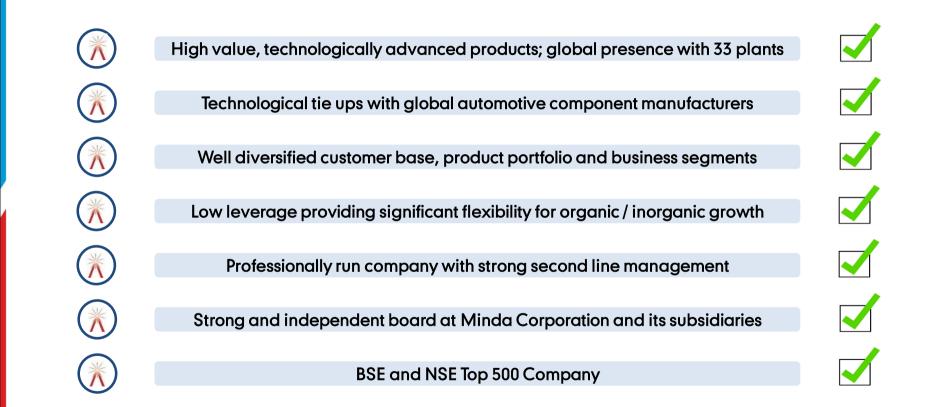

## Key Investment Themes

### One of the leading auto ancillary company

Listed on BSE and NSE

| FY16 Turnover | Rs. 24,455 mn / USD 376 mn |
|---------------|----------------------------|

**Market Capitalisation** Rs. 19,780 mn (Promoter Holding – 70.2%)

No. of Employees ~16,000

No of Plants

India (27 plants), Europe (3 plants), South East Asia (2 plants), North America (1 plant)

Ashok Leyland, Bajaj Auto, Maruti Suzuki, HMSI, Mahindra & Mahindra, Nissan, Tata Motors, Volkswagen, Yamaha Motors

**Global Customers Credit Rating** 

India Ratings & Research - IND A+/IND A1+

Minda Corporation is the flagship company of Spark Minda, Ashok Minda Group

### Technology Tie-ups with Leading Global Firms

| Partner                                                  | Country | Minda<br>Group's<br>Stake/<br>Company                | JV<br>Formed | Segment                                              | Key Products (JV)                                                                                                                                                                                                        | Summary                                                                                                                                                                                                                                                                                                                                                                                                             |
|----------------------------------------------------------|---------|------------------------------------------------------|--------------|------------------------------------------------------|--------------------------------------------------------------------------------------------------------------------------------------------------------------------------------------------------------------------------|---------------------------------------------------------------------------------------------------------------------------------------------------------------------------------------------------------------------------------------------------------------------------------------------------------------------------------------------------------------------------------------------------------------------|
| FURUKAWA<br>ELECTRIC<br>Furukawa<br>Electric Co.<br>Ltd. | Japan   | 51% /<br>Minda<br>Furukawa<br>Electric Pvt<br>Ltd    | 2007         | Driver<br>Information<br>and<br>Telematics<br>System | Wiring Harness, Terminals,<br>Relay Box, Related Coupler<br>Terminals, Junction Box,<br>Steering Roll Connector                                                                                                          | <ul> <li>Furukawa electric is a Tokyo listed electronic equipment manufacturing company</li> <li>With approximately ¥900 bn of annual sales, the Group's presence consists of over 100 companies globally across telecommunications, electronics, new materials and automotive products</li> </ul>                                                                                                                  |
| Stoneridge<br>Stoneridge<br>Inc.                         | USA     | 51% /<br>Minda<br>Stoneridge<br>Instruments<br>Ltd   | 2004         | Driver<br>Information<br>and<br>Telematics<br>System | Instrument Clusters, Dashboard<br>Clocks, Fuel Level Sensors,<br>Dashboard Assemblies, Speed<br>Sensors, Temperature Sensors                                                                                             | <ul> <li>Stoneridge Inc. is a NYSE listed leading manufacturer of electronics instruments</li> <li>With approximately \$700 mn in annual sales, Stoneridge's footprint encompasses more than 25 locations in 12 countries</li> </ul>                                                                                                                                                                                |
| Vehicle Access Systems Technology (VAST) LLC             | USA     | 50% /<br>Minda Vast<br>Access<br>Systems<br>Pvt. Ltd | 2015         | Safety<br>Security<br>and<br>Restraint<br>system     | Locks & Keys, Steering Column<br>Locks, Immobilizers, Latches,<br>External & Internal Door<br>Handles & Back Door Openers,<br>Remote Controls, PEPS, Hood,<br>Tail & Seat Latches, ESCL,<br>Power Closure for 4 wheelers | <ul> <li>VAST, USA manufactures and markets automotive Access Control Products</li> <li>With approximately \$1.5 bn in annual sales, VAST is one of the global market leaders in the access systems business</li> <li>The Member Organizations of VAST are WITTE Automotive from Velbert/ Germany, STRATTEC Security Corporation from Milwaukee/ WI and ADAC Automotive from Grand Rapids/ MI (both USA)</li> </ul> |

# Consolidated Leverage Position

| Particulars (Rs. million)     | 31 Dec 16 | 30 Sept 16 |
|-------------------------------|-----------|------------|
| Short Term Borrowings         | 4,085     | 4,254      |
| Long Term Borrowings          | 1,900     | 1,652      |
| Total Debt                    | 5,985     | 5,906      |
| Less: Cash & Cash Equivalents | 537       | 575        |
| Net Debt                      | 5,448     | 5,331      |
| Net Worth                     | 6,349     | 6,222      |
| Net Debt / Net Worth          | 0.86x     | 0.86x      |

#### **Eminent and Experienced Board of Directors**

Ashok Minda Chairman and Group CEO

Sudhir Kashyap
Executive Director and CEO

Avinash P. Gandhi

On the Board of Lumax Industries, Indo Alusys, Hyundai, Havells India, EV Motors and QRG Enterprises

### Market Data (5 April 2017)

| Market Cap. (Rs. mn)        | 21,988                                                                 |
|-----------------------------|------------------------------------------------------------------------|
| Outstanding Shares (mn)     | 209.3                                                                  |
| 52 week High/Low            | 143.6/85.5                                                             |
| Bloomberg / Reuters Ticker  | MDA:IN / MINC.NS                                                       |
| Key Institutional Investors | Kotak Private Equity, Birla Sunlife Mutual<br>Fund and UTI Mutual Fund |