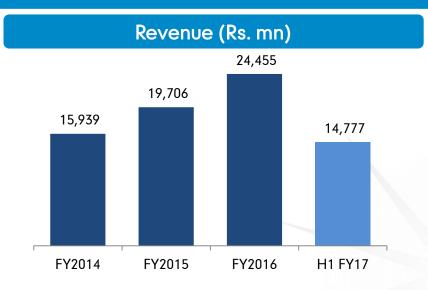

#### **Consolidated Annual Performance Trend**

#### **Quarterly Consolidated Financials**

|               | G      | 22     | у-о-у         | Q1     | <i>q-o-q</i>  | Half Yed | ır Ended | у-о-у      |
|---------------|--------|--------|---------------|--------|---------------|----------|----------|------------|
| (Rs. Million) | FY2017 | FY2016 | Growth<br>(%) | FY2017 | Growth<br>(%) | FY2017   | FY2016   | Growth (%) |
| Total Revenue | 7,822  | 6,162  | 26.9%         | 6,954  | 12.5%         | 14,777   | 11,443   | 29.1%      |
| EBITDA        | 847    | 638    | 32.8%         | 626    | 35.3%         | 1,473    | 1,140    | 29.2%      |
| Margin (%)    | 10.8%  | 10.3%  |               | 9.0%   |               | 10.0%    | 10.0%    |            |
| PAT           | 320    | 291    | 10.2%         | 249    | 28.7%         | 569      | 493      | 15.4%      |
| Margin (%)    | 4.1%   | 4.7%   |               | 3.6%   |               | 3.9%     | 4.3%     |            |
| Basic EPS     | 1.53   | 1.39   | 10.2%         | 1.19   | 28.7%         | 2.72     | 2.36     | 15.4%      |