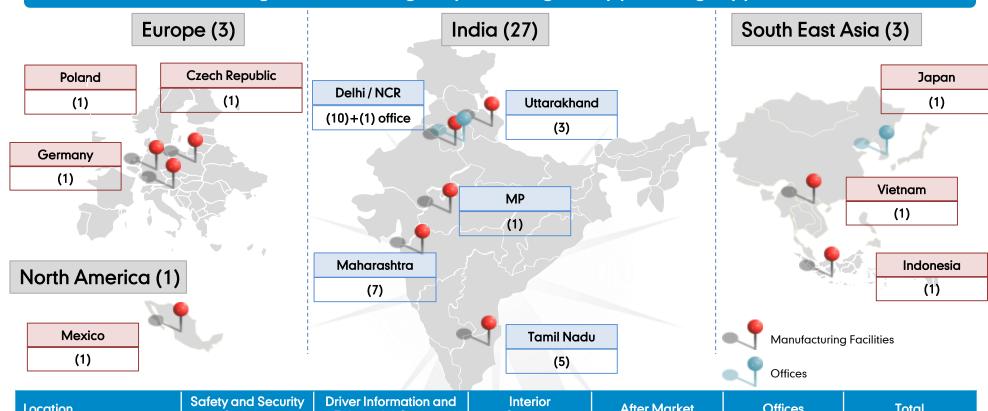

### Manufacturing facilities strategically located globally providing support to OEMs

| Safety and Security Systems | Driver Information and<br>Telematics Systems | Interior<br>Systems  | After Market                                                                                                                                                                                                  | Offices                                                                                                                                                                                                                                                                                                  | Total                                                                                                                                                                                                                                                                                                                                                                                          |
|-----------------------------|----------------------------------------------|----------------------|---------------------------------------------------------------------------------------------------------------------------------------------------------------------------------------------------------------|----------------------------------------------------------------------------------------------------------------------------------------------------------------------------------------------------------------------------------------------------------------------------------------------------------|------------------------------------------------------------------------------------------------------------------------------------------------------------------------------------------------------------------------------------------------------------------------------------------------------------------------------------------------------------------------------------------------|
| 9                           | 16                                           |                      | 1                                                                                                                                                                                                             | 1                                                                                                                                                                                                                                                                                                        | 27                                                                                                                                                                                                                                                                                                                                                                                             |
|                             |                                              | 1                    |                                                                                                                                                                                                               |                                                                                                                                                                                                                                                                                                          | 1                                                                                                                                                                                                                                                                                                                                                                                              |
|                             |                                              | 1                    |                                                                                                                                                                                                               |                                                                                                                                                                                                                                                                                                          | 1                                                                                                                                                                                                                                                                                                                                                                                              |
|                             |                                              | 1                    |                                                                                                                                                                                                               |                                                                                                                                                                                                                                                                                                          | 1                                                                                                                                                                                                                                                                                                                                                                                              |
|                             |                                              | 1                    |                                                                                                                                                                                                               |                                                                                                                                                                                                                                                                                                          | 1                                                                                                                                                                                                                                                                                                                                                                                              |
| 1                           |                                              |                      |                                                                                                                                                                                                               |                                                                                                                                                                                                                                                                                                          | 1                                                                                                                                                                                                                                                                                                                                                                                              |
| 1                           |                                              |                      |                                                                                                                                                                                                               |                                                                                                                                                                                                                                                                                                          | 1                                                                                                                                                                                                                                                                                                                                                                                              |
|                             |                                              | \                    |                                                                                                                                                                                                               | 1                                                                                                                                                                                                                                                                                                        | 1                                                                                                                                                                                                                                                                                                                                                                                              |
| 11                          | 16                                           | 4                    | 1                                                                                                                                                                                                             | 2                                                                                                                                                                                                                                                                                                        | 34                                                                                                                                                                                                                                                                                                                                                                                             |
|                             | Systems 9 1 1                                | Systems  9 16  1 1 1 | Systems         Telematics Systems         Systems           9         16           1         1           1         1           1         1           1         1           1         1           1         1 | Systems         Telematics Systems         Systems         After Market           9         16         1           1         1         1           1         1         1           1         1         1           1         1         1           1         1         1           1         1         1 | Systems         Telematics Systems         Systems         After Market         Offices           9         16         1         1           1         1         1         1           1         1         1         1           1         1         1         1           1         1         1         1           1         1         1         1           1         1         1         1 |