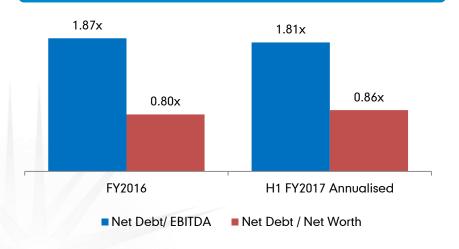

# **Financial Metrics**

| Particulars (Rs. million)        | 30 Sep 16 | 31 Mar 16 |
|----------------------------------|-----------|-----------|
| Short Term Borrowings            | 4,254     | 4,014     |
| Long Term Borrowings             | 1,652     | 1,416     |
| Total Debt                       | 5,906     | 5,430     |
| Less: Cash & Cash<br>Equivalents | 575       | 882       |
| Net Debt / (Net Cash)            | 5,331     | 4,548     |
| Net Worth                        | 6,222     | 5,674     |
| Net Debt / Net Worth             | 0.86x     | 0.80x     |

### Net Debt / EBITDA(x) & Net Debt / Net Worth(x)