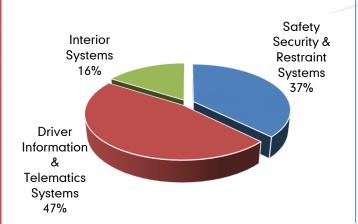

### Revenue Breakdown by Product Category

Starter Motor

- Accounts for 37% of the group's total revenues
- 2 Wheelers: 2nd largest player in security systems; client base includes most OEMs in India and globally
- Acquired 'Minda Autoelektrik Ltd', based in Haryana, in April '16. Manufactures Starter Motors, Alternators
- Establishment of 'Spark Minda Technology Centre' in Pune; expected to be operational by Q3 FY2017

Wiring Harness

Junction Box

Grommets

Plastic Injection Moldina Parts

Minda Stoneridge Instruments

Instrument Cluster

- Accounts for 47% of the group's total revenue
- 2 Wheeler and Commercial Vehicles wiring harness: Leaders in 2W/CVs wiring harness
- 4 Wheeler: Increasing presence in Passenger Vehicle segment through traction in Japanese OEMs with single source supplier in various models such as Maruti's Celerio & S-Cross and Nissan's Lodgy & KWID
- Incremental demand expected for high value add products such as ABS wiring harness, SRC for airbags and Immobiliser systems due to increased focus on road safety
- Increasing content of electronics and sensors in the vehicles offers growth opportunities

Cup Holder

- Accounts for 16% of the group's total revenue
- Plants based in low cost countries
- Manufacturing plant at Querétaro, Mexico, start of production scheduled in CY 2017
- Entered into a 50:50 Joint Venture with SBHAP, China (a BAIC group subsidiary) in Aug 2016
- With the growth in demand for luxury cars, the segment is expected to register strong growth
- Incremental demand on account of increased plastic content in components replacing metal for improved efficiencies (e.g. Structural Parts, Battery Trays)