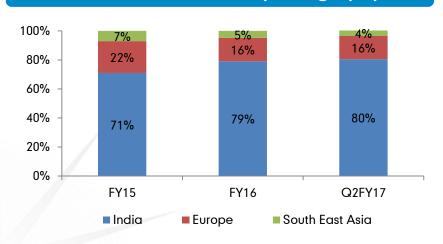

. Initiatives such as successful price negotiations with customers for increased input costs, cost reduction measures in some of the key subsidiaries and dedicated focus on technologically advanced high yield products have started yielding return. Depreciation increased from Rs. 192 million to Rs. 205 million.
- PAT increased by 10.2% due to higher operating profit. Margins stood at 4.1%. The Net Debt increased from Rs. 4,548 million to Rs. 5,331. Interest expense increased from Rs. 98 million to Rs. 139 million due to additional investment in acquisition of Minda Autoelektrik, expansion plans at Minda KTSN (Mexico) & the MCL Die Casting plant, and for the Technical Center in Pune

# **Financial Metrics**



### Revenue Breakdown by Product Category



#### Revenue Breakdown by Geography



#### Revenue Breakdown by End User Market



# **Financial Metrics**



| Particulars (Rs. million)        | 30 Sep 16 | 31 Mar 16 |
|----------------------------------|-----------|-----------|
| Short Term Borrowings            | 4,254     | 4,014     |
| Long Term Borrowings             | 1,652     | 1,416     |
| Total Debt                       | 5,906     | 5,430     |
| Less: Cash & Cash<br>Equivalents | 575       | 882       |
| Net Debt / (Net Cash)            | 5,331     | 4,548     |
| Net Worth                        | 6,222     | 5,674     |
| Net Debt / Net Worth             | 0.86x     | 0.80x     |

| Agency | Instrument          | Rating    |
|--------|---------------------|-----------|
| CRISIL | Short-Term<br>Funds | A1+       |
| CRISIL | Long-Term<br>Funds  | A/ Stabl