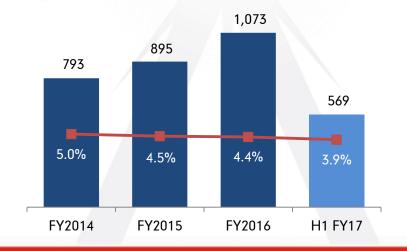

#### PAT (Rs. mn) and Margin (%)

#### **Quarterly Consolidated Financials**

|               | G      | 22     | у-о-у         | Q1     | <i>q-o-q</i>  | Half Yed | ır Ended | у-о-у      |
|---------------|--------|--------|---------------|--------|---------------|----------|----------|------------|
| (Rs. Million) | FY2017 | FY2016 | Growth<br>(%) | FY2017 | Growth<br>(%) | FY2017   | FY2016   | Growth (%) |
| Total Revenue | 7,822  | 6,162  | 26.9%         | 6,954  | 12.5%         | 14,777   | 11,443   | 29.1%      |
| EBITDA        | 847    | 638    | 32.8%         | 626    | 35.3%         | 1,473    | 1,140    | 29.2%      |
| Margin (%)    | 10.8%  | 10.3%  |               | 9.0%   |               | 10.0%    | 10.0%    |            |
| PAT           | 320    | 291    | 10.2%         | 249    | 28.7%         | 569      | 493      | 15.4%      |
| Margin (%)    | 4.1%   | 4.7%   |               | 3.6%   |               | 3.9%     | 4.3%     |            |
| Basic EPS     | 1.53   | 1.39   | 10.2%         | 1.19   | 28.7%         | 2.72     | 2.36     | 15.4%      |