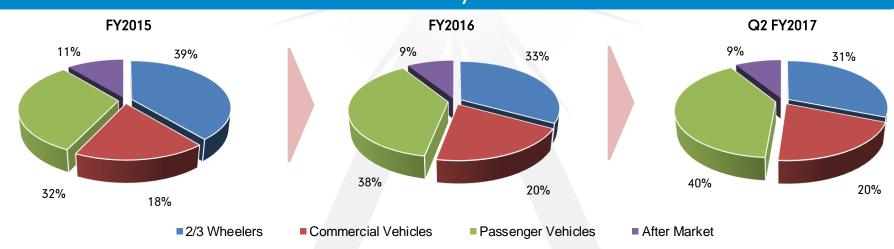

ations with customers for increased input costs, cost reduction measures in some of the key subsidiaries and dedicated focus on technologically advanced high yield products have started yielding return. Depreciation increased from Rs. 192 million to Rs. 205 million.
- PAT increased by 10.2% due to higher operating profit. Margins stood at 4.1%. The Net Debt increased from Rs. 4,548 million to Rs. 5,331. Interest expense increased from Rs. 98 million to Rs. 139 million due to additional investment in acquisition of Minda Autoelektrik, expansion plans at Minda KTSN (Mexico) & the MCL Die Casting plant, and for the Technical Center in Pune

# **Financial Metrics**



### Revenue Breakdown by Product Category



#### Revenue Breakdown by Geography



#### Revenue Breakdown by End User Market



# **Financial Metrics**



| Particulars (Rs. million)        | 30 Sep 16 | 31 Mar 16 |
|----------------------------------|-----------|-----------|
| Short Term Borrowings            | 4,254     | 4,014     |
| Long Term Borrowings             | 1,652     | 1,416     |
| Total Debt                       | 5,906     | 5,430     |
| Less: Cash & Cash<br>Equivalents | 575       | 882       |
| Net Debt / (Net Cash)            | 5,331     | 4,548     |
| Net Worth                        | 6,222     | 5,674     |
| Net Debt / Net Worth             | 0.86x     | 0.80x     |

| Agency | Instrument          | Rating    |
|--------|---------------------|-----------|
| CRISIL | Short-Term<br>Funds | A1+       |
| CRISIL | Long-Term<br>Funds  | A/ Stable |

### Net Debt / EBITDA(x) & Net Debt / Ne