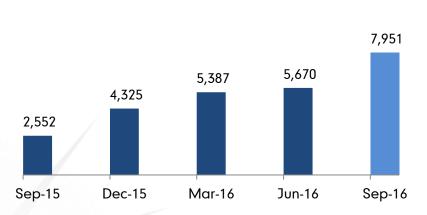

ogy (VAST) LLC          | USA     | 50%                       | 2015         | Locks & Keys, Steering<br>Column Locks,<br>Immobilizers, Latches,<br>External & Internal Door<br>Handles & Back Door<br>Openers, Remote Controls,<br>PEPS, Hood, Tail & Seat<br>Latches, ESCL, Power<br>Closure for 4 wheelers | <ul> <li>VAST, USA manufactures and markets automotive Access Control Products</li> <li>With approximately \$1.4 bn in annual sales, VAST is one of the global market leaders in the access systems business</li> <li>The Member Organizations of VAST are WITTE Automotive from Velbert/ Germany, STRATTEC Security Corporation from Milwaukee/ WI and ADAC Automotive from Grand Rapids/ MI (both USA)</li> </ul> |

# **Business Overview**



#### LTM Share Price Performance



#### No. of Shareholders



#### **Shareholding Pattern**

| (ln %)    | Dec 31,<br>2015 | Mar 31, Jun 30,<br>2016 2016 |      | Sep 30,<br>2016 |
|-----------|-----------------|------------------------------|------|-----------------|
| Promoters | 63.2            | 65.3                         | 65.2 | 70.2            |
| Public    | 34.3            | 32.1                         | 32.2 | 27.2            |
| Others    | 2.6             | 2.6                          | 2.6  | 2.6             |
| Total     | 100             | 100                          | 100  | 100             |

#### Market Data (7th Nov 2016)

| Market Cap. (in Rs. mn)        | 22,417                                                                             |
|--------------------------------|---------------------------------------------------