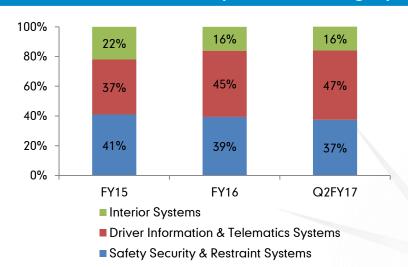

### Revenue Breakdown by Product Category

Starter Motor

- Accounts for 37% of the group's total revenues
- 2 Wheelers: 2nd largest player in security systems; client base includes most OEMs in India and globally
- Acquired 'Minda Autoelektrik Ltd', based in Haryana, in April '16. Manufactures Starter Motors, Alternators
- Establishment of 'Spark Minda Technology Centre' in Pune; expected to be operational by Q3 FY2017

Wiring Harness

Junction Box

Grommets

Plastic Injection Moldina Parts

Minda Stoneridge Instruments

Instrument Cluster

- Accounts for 47% of the group's total revenue
- 2 Wheeler and Commercial Vehicles wiring harness: Leaders in 2W/CVs wiring harness
- 4 Wheeler: Increasing presence in Passenger Vehicle segment through traction in Japanese OEMs with single source supplier in various models such as Maruti's Celerio & S-Cross and Nissan's Lodgy & KWID
- Incremental demand expected for high value add products such as ABS wiring harness, SRC for airbags and Immobiliser systems due to increased focus on road safety
- Increasing content of electronics and sensors in the vehicles offers growth opportunities

Cup Holder

- Accounts for 16% of the group's total revenue
- Plants based in low cost countries
- Manufacturing plant at Querétaro, Mexico, start of production scheduled in CY 2017
- Entered into a 50:50 Joint Venture with SBHAP, China (a BAIC group subsidiary) in Aug 2016
- With the growth in demand for luxury cars, the segment is expected to register strong growth
- Incremental demand on account of increased plastic content in components replacing metal for improved efficiencies (e.g. Structural Parts, Battery Trays)