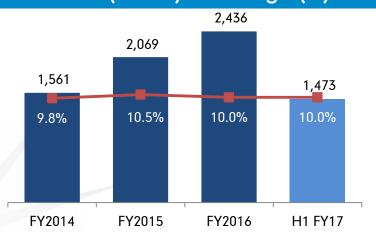

# EBITDA (Rs. mn) and Margin (%)

#### **Quarterly Consolidated Financials**

|               | G      | 22     | у-о-у         | Q1     | <i>q-o-q</i>  | Half Yed | ır Ended | у-о-у      |
|---------------|--------|--------|---------------|--------|---------------|----------|----------|------------|
| (Rs. Million) | FY2017 | FY2016 | Growth<br>(%) | FY2017 | Growth<br>(%) | FY2017   | FY2016   | Growth (%) |
| Total Revenue | 7,822  | 6,162  | 26.9%         | 6,954  | 12.5%         | 14,777   | 11,443   | 29.1%      |
| EBITDA        | 847    | 638    | 32.8%         | 626    | 35.3%         | 1,473    | 1,140    | 29.2%      |
| Margin (%)    | 10.8%  | 10.3%  |               | 9.0%   |               | 10.0%    | 10.0%    |            |
| PAT           | 320    | 291    | 10.2%         | 249    | 28.7%         | 569      | 493      | 15.4%      |
| Margin (%)    | 4.1%   | 4.7%   |               | 3.6%   |               | 3.9%     | 4.3%     |            |
| Basic EPS     | 1.53   | 1.39   | 10.2%         | 1.19   | 28.7%         | 2.72     | 2.36     | 15.4%      |