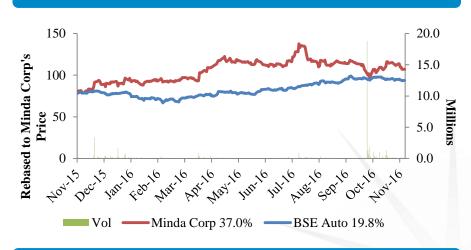

#### LTM Share Price Performance

#### Market Data (7th Nov 2016)

| Market Cap. (in Rs. mn)        | 22,417                                                                             |
|--------------------------------|------------------------------------------------------------------------------------|
| Outstanding Shares<br>(mn)     | 209                                                                                |
| 52 week High/Low               | 143.6/75.7                                                                         |
| Bloomberg / Reuters<br>Ticker  | MDA:IN / MINC.NS                                                                   |
| Key Institutional<br>Investors | Birla Sunlife, Government Pensions<br>Fund Global, Kotak Private Equity and<br>UTI |