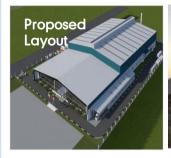

#### MCL: Greenfield expansion for Die Casting Plant at Pune

- Setting up 3rd die casting plant in India
- Total capacity to increase from existing 4,600 MT p.a. to 9,600 MT p.a. by FY19-20
- Land development completed, civil work started and structural in progress
- Planned Facility:
  - Exclusively for Aluminium Gravity and Low Pressure Die Casting with machining
  - Separate machine shop will focus on precision parts Compressor Housing
  - Expected to be operational in FY2017-18
- Capital investment of Rs. 1,000 million in FY2016-18; expected annual sales of Rs. 2,000 million by 2019-20. Total order booked for this plant of approx. Rs. 1,600 million per annum (i.e. life time value of Rs. 8,000 million)