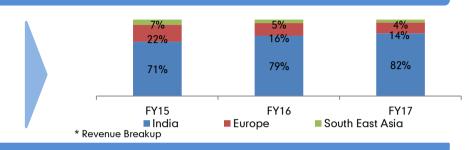

## Revenue Breakdown by End Market

## Revenue breakup for Financial Year 2016-17

Note: Inter-company adjustments and consolidated elimination not considered

Minda Furukawa . 14.9%