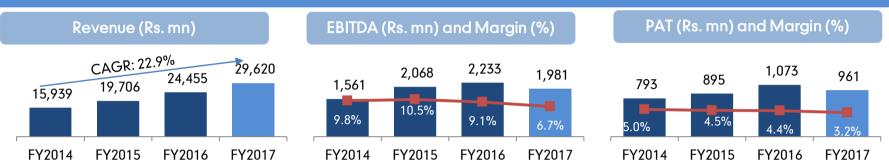

#### Key Highlights – Consolidated FY2017 Financial Performance

- Total revenue increased by 21.1% y-o-y to Rs. 29,620 million
- EBITDA at Rs. 1,981 million. EBITDA margin at 6.7%
- Net profit at Rs. 961 million. Margins at 3.2%
- Net Debt / Net Worth of 0.89x
- Dividend recommended @ 25%, including interim dividend @ 10%

#### Commentary – FY2017 vs. FY2016

- FY2016-17 EBITDA margins declined due to increase in commodity prices and losses in one of the subsidiaries, which is now on the turnaround path. EBITDA margin are expected to return to normalcy in FY2017-18.
- EBITDA was also impacted due to initial expenses towards strategic investments in expansion projects such as the Mexico plant and Spark Minda Technical Centre (Pune)

- FY2016-17 Net profit stood at Rs. 961 million, lower by Rs. 112 million compared to the same period last year. Margins stood at 3.2%. Net Profit margins are expected to recover in FY2017-18
- Net Profit was impacted on account of losses in Minda Furukawa for which turnaround plan is under implementation