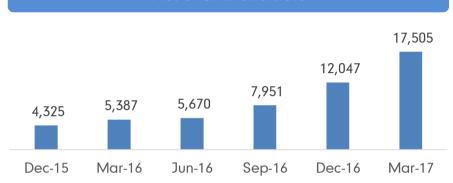

|
| Bloomberg / Reuters Ticker  | MDA:IN / MINC.NS                                                       |
| Key Institutional Investors | Kotak Private Equity, Birla Sunlife Mutual<br>Fund and UTI Mutual Fund |

## Shareholding Pattern

| (ln %)    | Jun 30,<br>2016 | Sep 30,<br>2016 | Dec 31,<br>2016 | Mar 31,<br>2017 |
|-----------|-----------------|-----------------|-----------------|-----------------|
| Promoters | 65.2            | 70.2            | 70.2            | 70.2            |
| Public    | 32.2            | 27.2            | 27.2            | 27.2            |
| Others    | 2.6             | 2.6             | 2.6             | 2.6             |
| Total     | 100.0           | 100.0           | 100.0           | 100.0           |

#### No. of Shareholders



## Average Daily Trading Volumes (BSE & NSE)

|          | No. of Shares | Rs. (000) | \$ (000) |
|----------|---------------|-----------|----------|
| Nov 2016 | 121,152       | 12,192    | 189      |
| Dec 2016 | 67,221        | 6,372     | 99       |
| Jan 2017 | 484,805       | 44,407    | 688      |
| Feb 2017 | 440,632       | 41,604    | 645      |
| Mar 2017 | 134,102       | 12,481    | 193      |
| Apr 2017 | 742,154       | 83,668    | 1,297    |
| May 2017 | 221,360       | 24,367    | 378      |

## Awards and CSR



#### **Key Awards**



MFE – Technology Innovation of the Year Award organized by Auto Tech Review Dec 2016



MCL SSD – National Award for Supply Chain & Logistics Excellence Dec 2016



MSIL – Award for New Development at Escorts Agri Machinery Partners Meet D