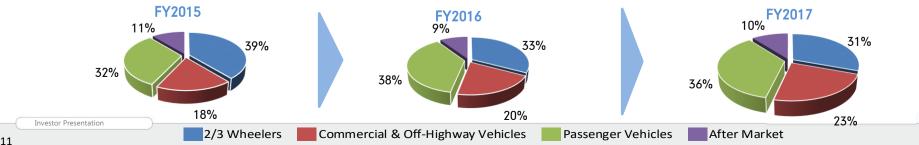

## Key Customers and Revenue Breakdown

## 2-3 Wheelers

## **Passenger Vehicles**

## Commercial & Off **Highway Vehicles**

DAIMLER

TAFE

## **Others**

## Revenue Breakdown by End Market