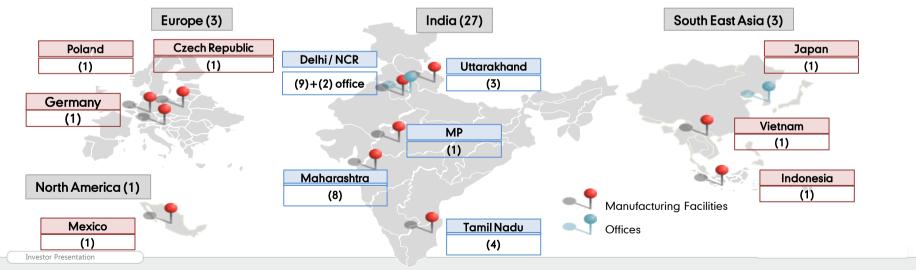

## One of the leading auto component companies

Listed on BSE and NSE

FY17 Turnover Rs. 29,620 mn

Rs. 21,287 mn (Promoter Holding – 70.2%)

No. of Employees ~16,000

Market Capitalisation\*

No of Plants

India (25 plants), Europe (3 plants), South East Asia (2 plants), North America (1 plant)

## Manufacturing facilities strategically located globally catering to OEMs

| Location        | Safety and<br>Security Systems | Driver Information<br>and Telematics<br>Systems | Interior<br>Systems |
|-----------------|--------------------------------|-------------------------------------------------|---------------------|
| India           | 10                             | 15                                              |                     |
| Europe          |                                |                                                 | 3                   |
| North America   |                                |                                                 | 1                   |
| South East Asia | 2                              |                                                 |                     |
| Total           | 12                             | 15                                              | 4                   |