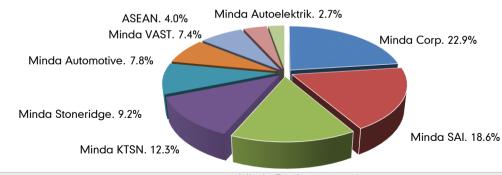

## Revenue breakup for Financial Year 2016-17

Note: Inter-company adjustments and consolidated elimination not considered

Minda Furukawa . 14.9%