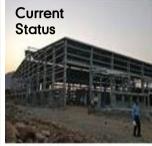

#### MCL: Greenfield expansion for Die Casting Plant at Pune

- Setting up 3rd die casting plant in India
- Total capacity to increase from existing 4,600 MT p.a. to 9,600 MT p.a. by FY19-20
- Land development completed, civil work started and structural in progress
- Planned Facility:
  - Exclusively for Aluminium Gravity and Low Pressure Die Casting with machining
  - Separate machine shop will focus on precision parts Compressor Housing
  - Expected to be operational in FY2017-18
- Capital investment of Rs. 1,000 million in FY2016-18; expected annual sales of Rs. 2,000 million by 2019-20. Total order booked for this plant of approx. Rs. 1,600 million per annum (i.e. life time value of Rs. 8,000 million)