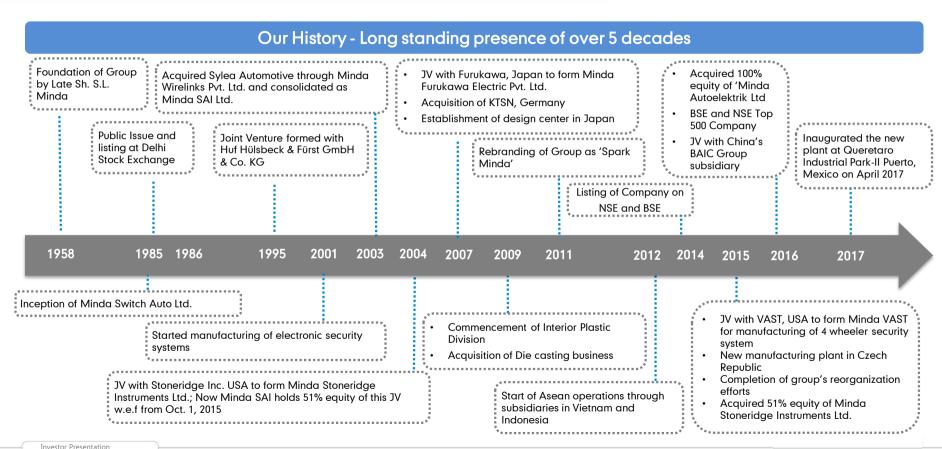

S. de R.L. de C.V.  Minda Automotive Solutions Ltd.  Minda Corporation Ltd.  2/3 W, CV, Tractors, Off Road Vehicles  Nord Vehicles  Minda Automotive Indonesia  2 W  Minda Automotive Co. Ltd.  PV  Minda Automotive Co. Ltd.  PV  Minda Stoneridge Instruments Ltd.  Minda SAI Ltd.  Minda SAI Ltd.  Minda KTSN Plastic Solutions Sp Zo.o  PV, CV  Minda KTSN Plastic Solutions Mexico, S. de R.L. de C.V.  Minda C.V., Agriculture Machinery, Construction Equipment  Minda Stoneridge Instruments Ltd.  Minda SAI Ltd.  Minda KTSN Plastic Solutions Sp Zo.o  Minda KTSN Plastic Solutions Sp Zo.o  Minda KTSN Plastic Solutions Mexico, S. de R.L. de C.V.  Minda Automotive Solutions Ltd.  Minda C.V., Agriculture Machinery, C.V., Agriculture Machinery, C.V., Tractors |

subsidiary) in Aug 2016

# Journey So Far





# Capital Market Data



## Market Data (31 May 2017)

| Market Cap. (Rs. mn)        | 21,287                                                                 |
|-----------------------------|------------------------------------------------------------------------|
| Outstanding Shares (mn)     | 209.3                                                                  |
| 52 week High/Low            | 143.6/85.5                                                             |
| Bloomberg / Reuters Ticker  | MDA:IN / MINC.NS                                                       |
| Key Institutional Investors | Kotak Private Equity, Birla Sunlife Mutual<br>Fund and UTI Mutual Fund |

## Shareholding Pattern

| (ln %)    | Jun 30,<br>2016 | Sep 30,<br>2016 | Dec 31,<br>2016 | Mar 31,<br>2017 |
|