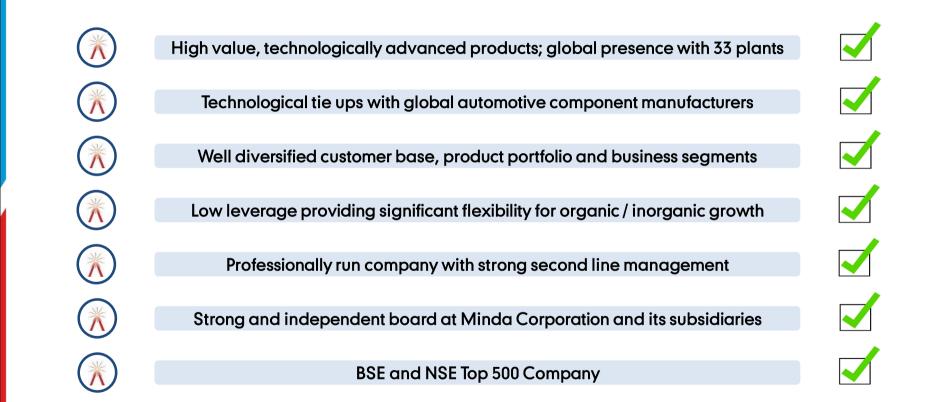

## One of the leading auto component companies

Listed on BSE and NSE

FY17 Turnover Rs. 29,620 mn

Rs. 21,287 mn (Promoter Holding – 70.2%)

No. of Employees ~16,000

Market Capitalisation\*

No of Plants

India (25 plants), Europe (3 plants), South East Asia (2 plants), North America (1 plant)

Ashok Leyland, Bajaj Auto, Maruti Suzuki, HMSI, Mahindra & Mahindra, Nissan, Tata Motors, Volkswagen, Yamaha Motors

**Global Customers** 

**Credit Rating** 

Investor Presentation

\* Market Cap as of 31 May 2017