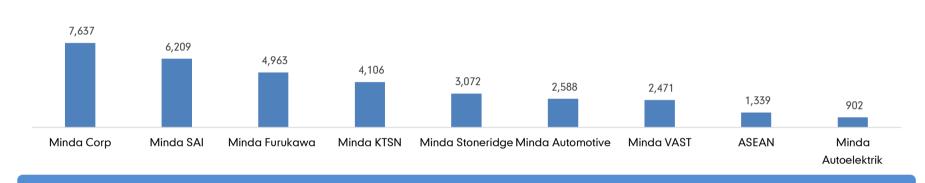

## Sales Contributors

## Revenue breakup for Financial Year 2016-17

Note: Inter-company adjustments and consolidated elimination not considered

Minda Furukawa . 14.9%