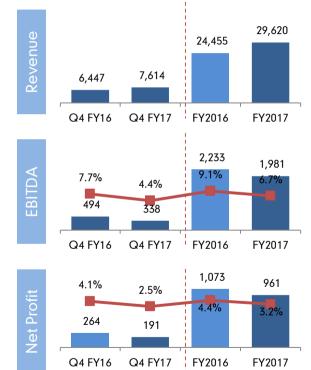

#### Key Highlights – Consolidated FY2017 Financial Performance

- Total revenue increased by 21.1% y-o-y to Rs. 29,620 million
- EBITDA at Rs. 1,981 million. EBITDA margin at 6.7%
- Net profit at Rs. 961 million. Margins at 3.2%
- Net Debt / Net Worth of 0.89x
- Dividend recommended @ 25%, including interim dividend @ 10%

## YTD Financial Performance

#### Commentary – FY2017 vs. FY2016

- FY2016-17 EBITDA margins declined due to increase in commodity prices and losses in one of the subsidiaries, which is now on the turnaround path. EBITDA margin are expected to return to normalcy in FY2017-18.
- EBITDA was also impacted due to initial expenses towards strategic investments in expansion projects such as the Mexico plant and Spark Minda Technical Centre (Pune)

- FY2016-17 Net profit stood at Rs. 961 million, lower by Rs. 112 million compared to the same period last year. Margins stood at 3.2%. Net Profit margins are expected to recover in FY2017-18
- Net Profit was impacted on account of losses in Minda Furukawa for which turnaround plan is under implementation