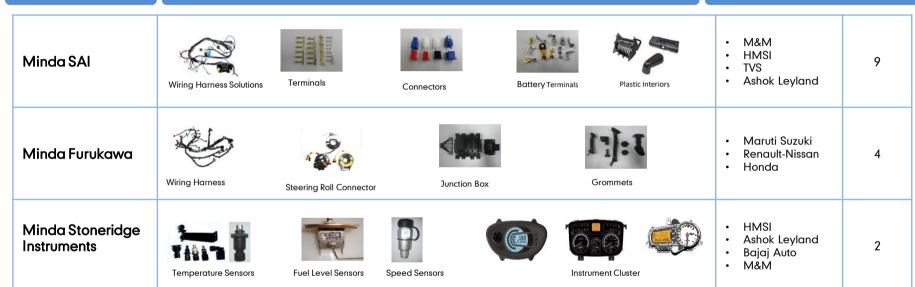

#### Driver Information and Telematics System

- Minda Furukawa Electric Pvt. Ltd (51%)
- Minda Stoneridge Instruments Ltd (51%)
- Minda SAI Ltd

# Companies Product Portfolio Key Customers & No of Plants

|                    | Q4 FY17 | FY17   |
|--------------------|---------|--------|
| Revenue (Rs. mn)   | 3,672   | 14,058 |
| % of total Revenue | 48%     | 47%    |